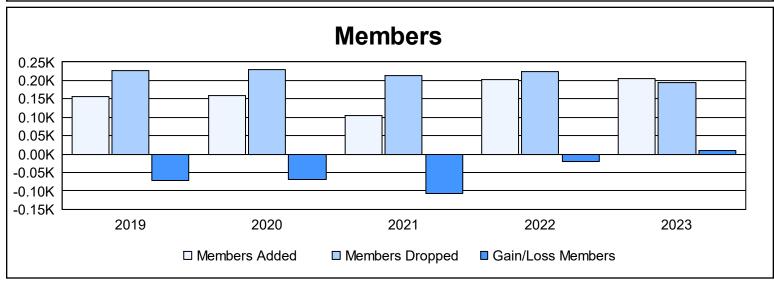

District 19 S As of June 2023 Cumulative

| Year      | New<br>Clubs | Dropped<br>Clubs | Gain/<br>Loss<br>Clubs | New<br>Members | Charter<br>Members | Reinstate<br>Members | Transfer<br>Members | Total<br>Member<br>Added | Total<br>Members<br>Dropped | Gain/<br>Loss<br>Members |
|-----------|--------------|------------------|------------------------|----------------|--------------------|----------------------|---------------------|--------------------------|-----------------------------|--------------------------|
| 2018-2019 | 0            | 0                | 0                      | 124            | 2                  | 12                   | 17                  | 155                      | 228                         | -73                      |
| 2019-2020 | 0            | 0                | 0                      | 136            | 1                  | 12                   | 11                  | 160                      | 230                         | -70                      |
| 2020-2021 | 0            | 0                | 0                      | 90             | 0                  | 10                   | 6                   | 106                      | 214                         | -108                     |
| 2021-2022 | 0            | 0                | 0                      | 143            | 1                  | 37                   | 22                  | 203                      | 224                         | -21                      |
| 2022-2023 | 0            | 0                | 0                      | 177            | 0                  | 20                   | 7                   | 204                      | 195                         | 9                        |
| Average   | 0            | 0                | 0                      | 134            | 1                  | 18                   | 13                  | 166                      | 218                         | -53                      |